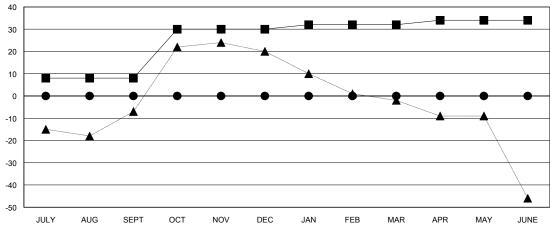

## GOALS AND ACTUAL NEW CLUBS CUMULATIVE

| - CURRENT YEAR GOALS FOR NEW |  |
|------------------------------|--|
| MEMBERS                      |  |

CURRENT YEAR ACTUAL MEMBERS

- LAST YEAR ACTUAL MEMBERS